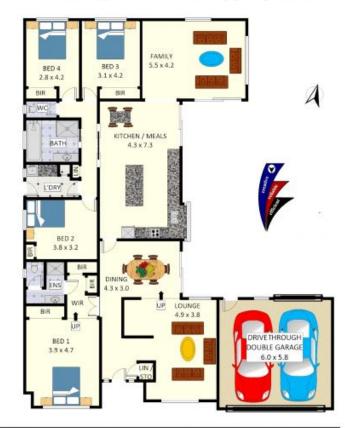

## 13 Banbury Crescent, Chipping Norton

Disclaimer: Plans shown are for presentation purposes and are not part of any legal document. All measurements and figures are approximate. Floor Plans by MUS: 0404 538 655

Plans shown are only indicative of layout. Dimensions are approximate.

Chipping Norton, NSW 13 Banbury Crescent