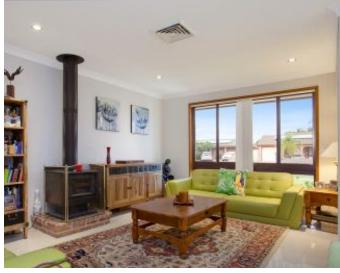

## Features:

- Landscaped gardens leading to inviting entrance
- Sunken formal living room with separate dining
- Kitchen, stone benchtops & freestanding appliances
- Spacious meals area adjoining to the kitchen
- Huge family room with plenty of natural sunlight