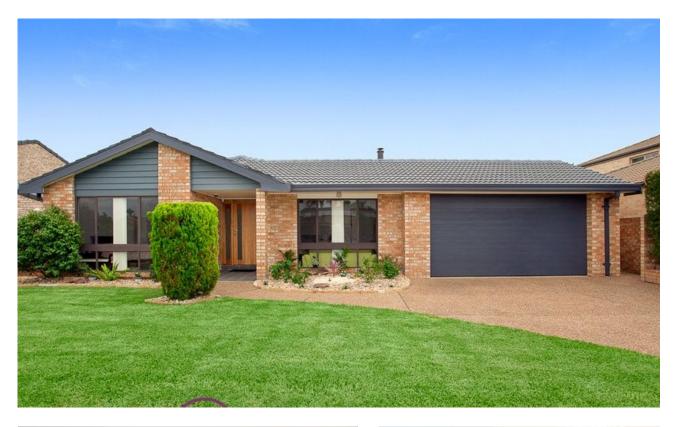

## Chipping Norton, NSW 13 Banbury Crescent

Superbly transformed to become the epitome of a single level haven, the undeniable instant appeal combined with the stylish contemporary interior has created a unique residence being perfect place for the family to call home.

## Features:

- Landscaped gardens leading to inviting entrance
- Sunken formal living room with separate dining
- Kitchen, stone benchtops & freestanding appliances
- Spacious meals area adjoining to the kitchen
- Huge family room with plenty of natural sunlight