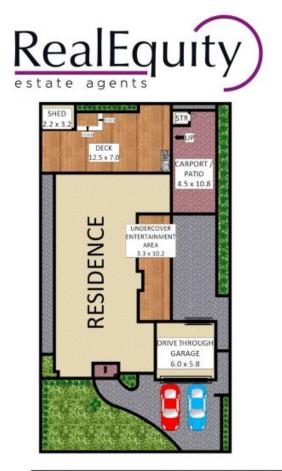

## 13 Banbury Crescent, Chipping Norton

Disclaimer: Plans shown are for presentation purposes and are not part of any legal document. All measurements and figures are approximate. Floor Plans by MUS: 0404 538 655

Plans shown are only indicative of layout. Dimensions are approximate.

Chipping Norton, NSW 13 Banbury Crescent