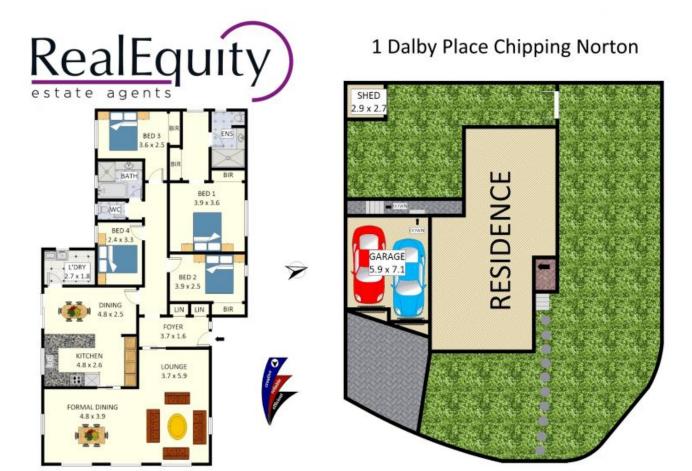

## Chipping Norton, NSW 1 Dalby Place

Built and owned by the same family for over 40 years we have now been given instructions that this perfectly located residence must be sold. With a superbly spacious interior and a commanding corner position this excellent property also presents the added bonus of development potential for the future.

## Features:

- Wide entrance & hallway with timber floors
- Huge L shaped lounge and dining areas
- Contemporary kitchen, adjoining meals area
- Four good sized bedrooms, built in robes

## 4 BED







## SOLD \$924,000

Contact: Joshua Prestia

02 9755 4222 0404 252 695

 Type:
 House

 Sold Date:
 25/02/2017

 Land:
 670m2

https://www.realequity.com.au



Disclaimer: Plans shown are for presentation purposes and are not part of any legal document. All measurements and figures are approximate. Floor Plans by MUS: 0404 538 659

Plans shown are only indicative of layout. Dimensions are approximate.