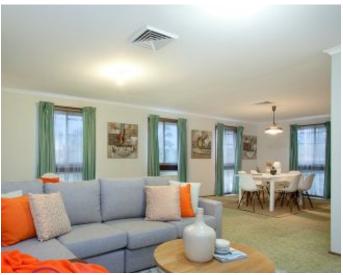

## Features:

- Wide entrance & hallway with timber floors
- Huge L shaped lounge and dining areas
- Contemporary kitchen, adjoining meals area
- Four good sized bedrooms, built in robes