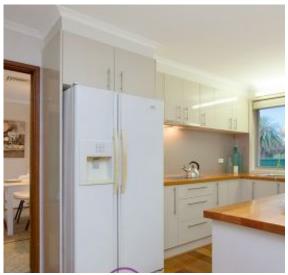

## Features:

- Wide entrance & hallway with timber floors
- Huge L shaped lounge and dining areas
- Contemporary kitchen, adjoining meals area
- Four good sized bedrooms, built in robes