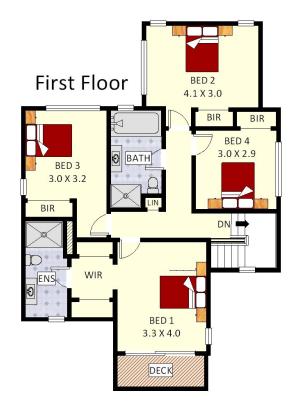

## 5 Greenview Drive, Moorebank

Disclaimer: Plans shown are for presentation purposes and are not part of any legal document. All measurements and figures are approximate. HK FLOOR PLANS: 0455 905 945

-NITH