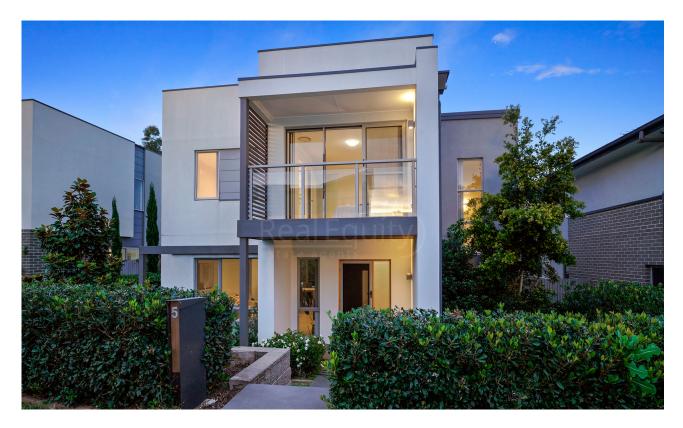

## MOOREBANK, NSW 5 Greenview Drive

A superb design that stretches over two street frontages modern residence has cleverly maximised the use of the land creating wide open indoor/outdoor living spaces whilst combining stylish finishes in a perfect location.

## Features

Lovely entrance hallway leading to formal living Stunning gourmet kitchen with high quality finishes 40mm stone bench, 900mm Delonghi Appliances Spacious family room and meals area Attractive neutral colours and high feature ceilings