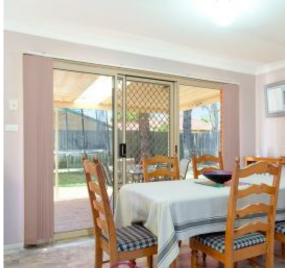

## Features

- Three spacious bedrooms, built in wardrobes
- Master with separate access to bathroom
- Well maintained 3-way bathroom
- Large open plan kitchen with gas cooking
- Separate lounge room at the front of the home