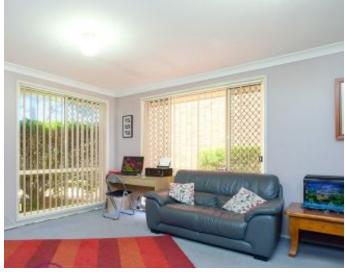

## Features

- Three spacious bedrooms, built in wardrobes
- Master with separate access to bathroom
- Well maintained 3-way bathroom
- Large open plan kitchen with gas cooking
- Separate lounge room at the front of the home