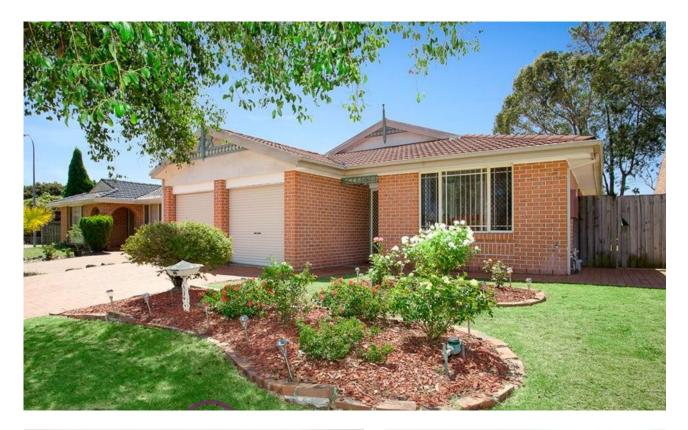

## Wattle Grove, NSW 46 Daintree Drive

Bathed in natural light with a North to rear aspect, this beautifully presented residence is stretching over one extremely inviting level with separate living areas, excellent entertaining spaces and an inviting cul-de-sac position.

## Features

- Three spacious bedrooms, built in wardrobes
- Master with separate access to bathroom
- Well maintained 3-way bathroom
- Large open plan kitchen with gas cooking
- Separate lounge room at the front of the home