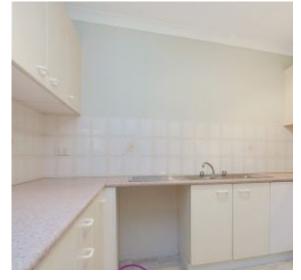

## Features:

- Light filled, open plan living & dining room
- Entertainers balcony off the living space
- Lovely kitchen with plenty of bench space
- 2 great size bedrooms with built in robes
- Well kept bathroom & internal laundry nook