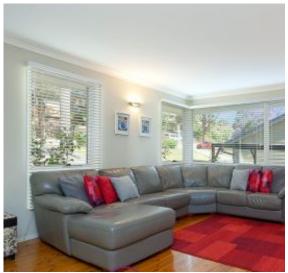

## Features:

- Front foyer leading to living spaces
- Open style lounge with combined dining
- Gourmet kitchen with granite benchtops
- Meals area adjoining to outdoor decking
- 3 great size bedrooms with built in robes
- Modern bathroom with floor to ceiling tiles