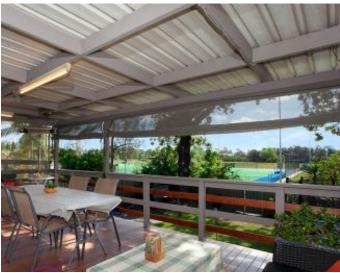

## Features:

- Front foyer leading to living spaces
- Open style lounge with combined dining
- Gourmet kitchen with granite benchtops
- Meals area adjoining to outdoor decking
- 3 great size bedrooms with built in robes
- Modern bathroom with floor to ceiling tiles