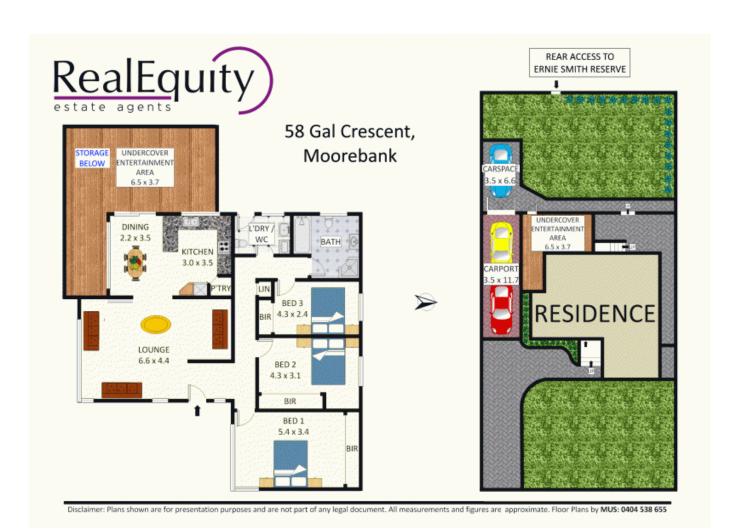

## Features:

- Front foyer leading to living spaces
- Open style lounge with combined dining
- Gourmet kitchen with granite benchtops
- Meals area adjoining to outdoor decking
- 3 great size bedrooms with built in robes
- Modern bathroom with floor to ceiling tiles

## SOLD \$845,000

Contact: Anthony Prestia

02 9755 4222 0414 775 577 Joshua Prestia 02 9755 4222 0404 252 695

**Type:** House **Sold Date:** 25/02/2017 **Land:** 680m2

https://www.realequity.com.au

Plans shown are only indicative of layout. Dimensions are approximate.