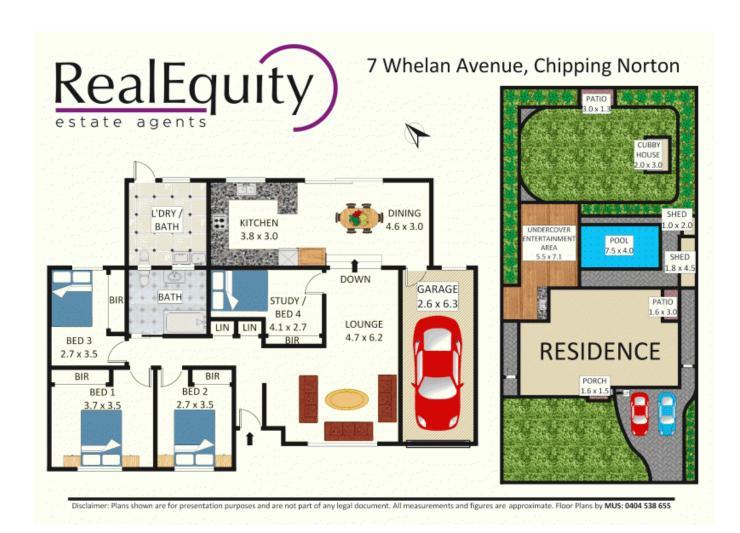

- Inviting front foyer leading to living spaces
- Light filled living room with separate dining
- Sunken dining room outlooking the yard
- Gourmet kitchen with granite benchtops
- 4 great size bedrooms with built in robes
- Main bathroom with floor to ceiling tiles

## SOLD \$885,000

Contact: Anthony Prestia

02 9755 4222 0414 775 577 Joshua Prestia 02 9755 4222 0404 252 695

**Type:** House **Sold Date:** 15/12/2016 **Land:** 663m2

https://www.realequity.com.au

Plans shown are only indicative of layout. Dimensions are approximate.