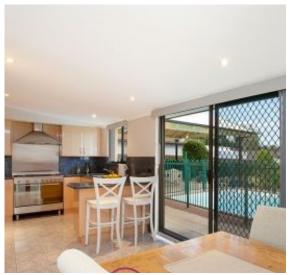

- Inviting front foyer leading to living spaces
- Light filled living room with separate dining
- Sunken dining room outlooking the yard
- Gourmet kitchen with granite benchtops
- 4 great size bedrooms with built in robes
- Main bathroom with floor to ceiling tiles