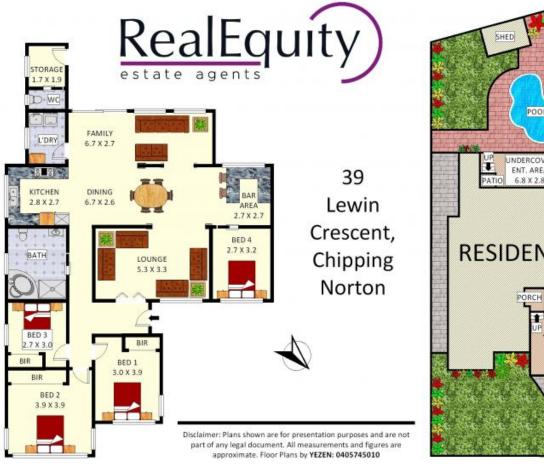

POOL UNDERCOVE ENT. AREA 6.8 X 2.8 RESIDENCE CARPORT 7.7 X 7.5 115 711 11

Plans shown are only indicative of layout. Dimensions are approximate.