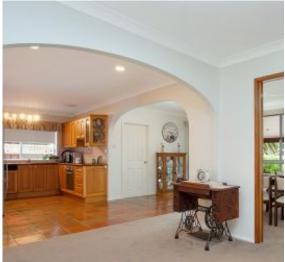

## Features:

- 4 great size bedrooms, 3 with built ins
- Large lounge area with an open plan design
- Spacious family/dining room plus bar area
- Lovely timber kitchen with granite benchtops
- Main bathroom with floor to ceiling tiles