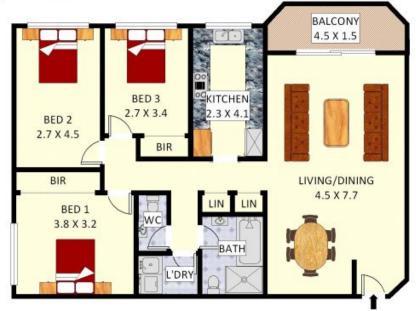

# Chipping Norton, NSW 7/4 Mead Drive

With fresh contemporary appeal, a desirable middle floor position and an abundance of natural sunlight; this modern apartment enjoys style and comfort throughout with a lovely northerly aspect embracing excellent views of the Lakeside parklands.

#### Features:

- 3 spacious bedrooms with built in robes
- Living & dining areas with feature ceilings
- Entertainers balcony overlooking the park
- Modern kitchen with caesarstone benchtops
- Main bathroom with floor to ceiling tiles

## 7/4 Mead Drive, Chipping Norton

Disclaimer: Plans shown are for presentation purposes and are not part of any legal document. All measurements and figures are approximate. Floor Plans by YEZEN: 0405745010