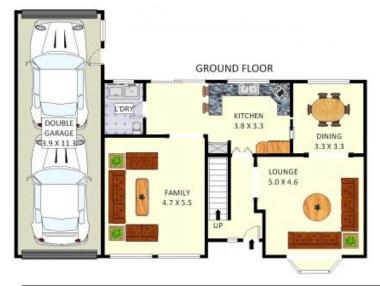

## 19 Nottingham Crescent, Chipping Norton

FIRST FLOOR

Disclaimer: Plans shown are for presentation purposes and are not part of any legal document. All measurements and figures are approximate. Floor Plans by YEZEN: 0405745010