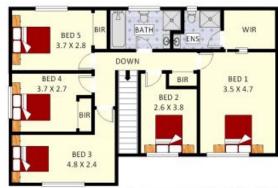

## 19 Nottingham Crescent, Chipping Norton

FIRST FLOOR

Disclaimer: Plans shown are for presentation purposes and are not part of any legal document. All measurements and figures are approximate. Floor Plans by YEZEN: 0405745010