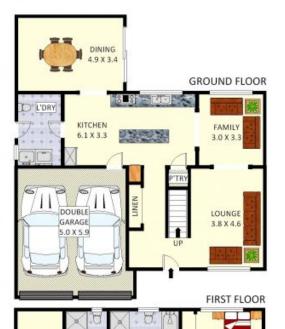

## SOLD - \$955,300

Contact: Anthony Prestia

02 9755 4222 0414 775 577 Joshua Prestia 02 9755 4222 0404 252 695

**Type:** House **Sold Date:** 17/11/2016 **Land:** 670m2

https://www.realequity.com.au

BED 1

LINEN BED 4

28 Malinya Crescent, Moorebank

Disclaimer: Plans shown are for presentation purposes and are not part of any legal document. All measurements and figures are approximate. Floor Plans by YEZEN: 0405745010

BED 3