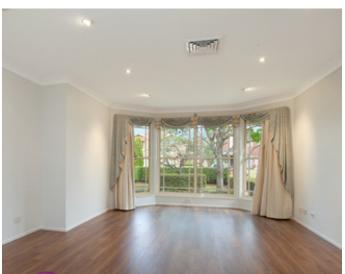

## Features

- Formal lounge and dining areas
- Open plan informal living spaces
- Well-kept kitchen with gas cooking
- 4 spacious bedrooms, built ins robes
- Main with walk in robe and ensuite
- Bathroom with separate shower & bath