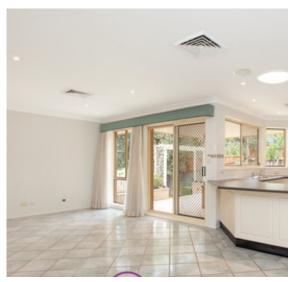

## Features

- Formal lounge and dining areas
- Open plan informal living spaces
- Well-kept kitchen with gas cooking
- 4 spacious bedrooms, built ins robes
- Main with walk in robe and ensuite
- Bathroom with separate shower & bath