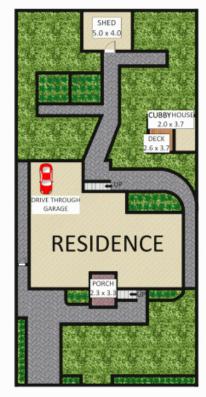

## SOLD PRIOR TO AUCTION \$892,000

Contact: Joshua Prestia

**Type:** House **Sold Date:** 17/11/2016 **Land:** 677m2

https://www.realequity.com.au

63 Junction Road, Moorebank

Disclaimer: Plans shown are for presentation purposes and are not part of any legal document. All measurements and figures are approximate. Floor Plans by MUS: 0404 538 655