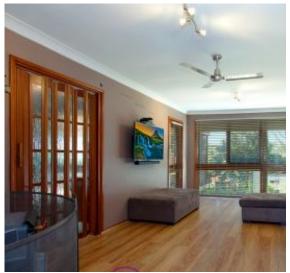

## Features:

- Large front foyer leading to living spaces
- Kitchen with stainless steel appliances
- Lounge room with combustion fire place