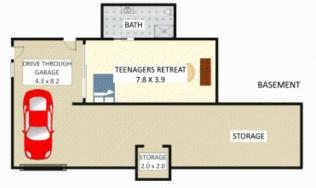

## Moorebank, NSW 63 Junction Road

Ideal for Living or a Boutique Townhouse Site s.t.c.a

With a unique set up split over two levels, this excellent property boasts a very comfortable lifestyle only moments to Moorebank Shopping Village whilst presenting the rare added bonus of having the potential for a small townhouse development s.t.c.a in the future.

## Features:

- Large front foyer leading to living spaces
- Kitchen with stainless steel appliances
- Lounge room with combustion fire place

## 5 BED

3 BATH