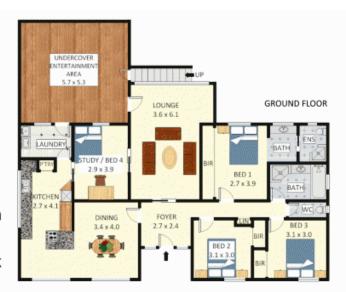

## Moorebank, NSW 63 Junction Road

Ideal for Living or a Boutique Townhouse Site s.t.c.a

With a unique set up split over two levels, this excellent property boasts a very comfortable lifestyle only moments to Moorebank Shopping Village whilst presenting the rare added bonus of having the potential for a small townhouse development s.t.c.a in the future.

## Features:

- Large front foyer leading to living spaces
- Kitchen with stainless steel appliances
- Lounge room with combustion fire place

## 5 BED

3 BATH