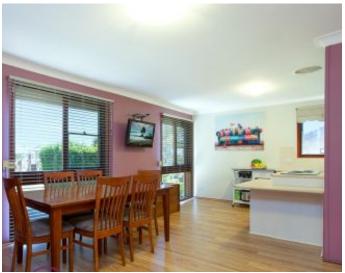

## Features:

- Large front foyer leading to living spaces
- Kitchen with stainless steel appliances
- Lounge room with combustion fire place