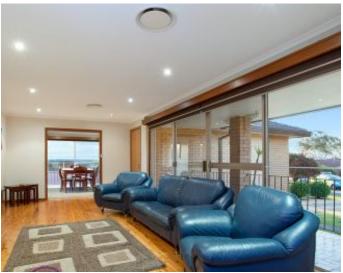

#### Features:

- 3 spacious bedrooms with built in robes
- Master room with built in & lovely ensuite
- Spacious lounge room and separate dining
- Large gourmet kitchen with granite benchtop
- Meals area with sliding doors to back patio