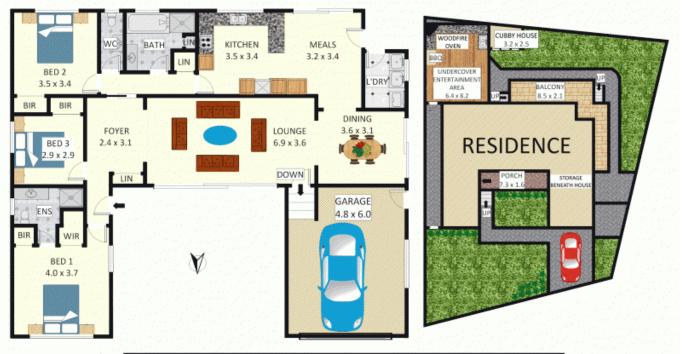

## 16 Magree Crescent, Chipping Norton

Disclaimer: Plans shown are for presentation purposes and are not part of any legal document. All measurements and figures are approximate. Floor Plans by MUS: 0404 538 655

Plans shown are only indicative of layout. Dimensions are approximate.