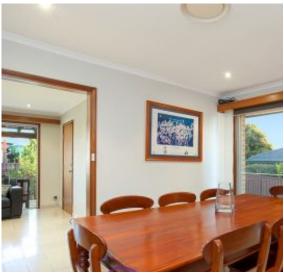

#### Features:

- 3 spacious bedrooms with built in robes
- Master room with built in & lovely ensuite
- Spacious lounge room and separate dining
- Large gourmet kitchen with granite benchtop
- Meals area with sliding doors to back patio