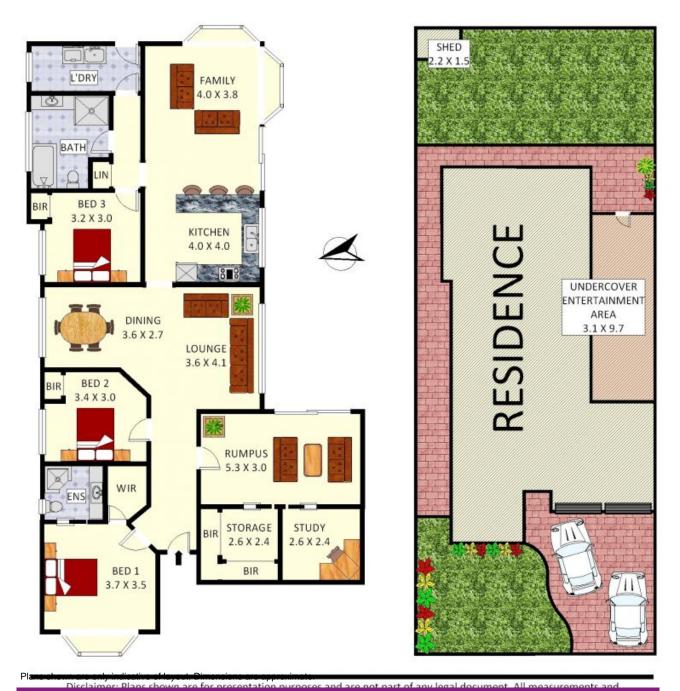

## Features:

- 3 great size bedrooms with built in robes
- Master room with walk in robe & ensuite
- Combined formal lounge and dining room
- Lovely kitchen with stainless steel appliances
- Sundrenched family room with bay windows

## SOLD \$790,000

| Joshua Prestia                |  |
|-------------------------------|--|
| 02 9755 4222                  |  |
| 0404 252 695                  |  |
| House                         |  |
| 07/11/2016                    |  |
| 430m2                         |  |
| https://www.realequity.com.au |  |
|                               |  |