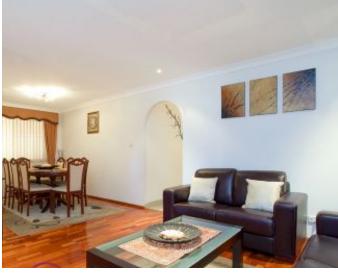

## Features:

- 3 great size bedrooms with built in robes
- Master room with walk in robe & ensuite
- Combined formal lounge and dining room
- Lovely kitchen with stainless steel appliances
- Sundrenched family room with bay windows