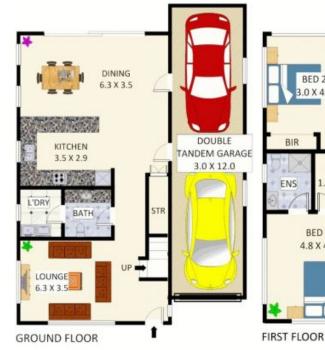

## 21 Nottingham Crescent, Chipping Norton

Disclaimer: Plans shown are for presentation purposes and are not part of any legal document. All measurements and figures are approximate, Floor Plans by MUS: 0404 538 655