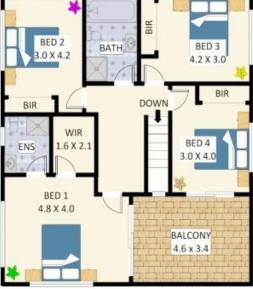

#### Features:

- Wide entrance door opening to formal lounge
- 4 double bedrooms with built in robes
- Master bedrooms with walk in robe and ensuite
- Huge entertainers balcony off two bedrooms
- Kitchen with 40mm stone and high quality appliances

## 4 BED

## 21 Nottingham Crescent, Chipping Norton

Disclaimer: Plans shown are for presentation purposes and are not part of any legal document. All measurements and figures are approximate, Floor Plans by MUS: 0404 538 655