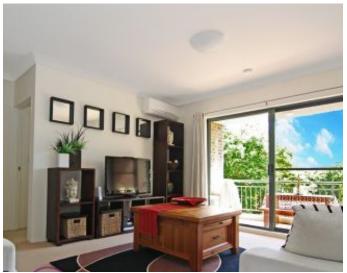

#### Features:

- 2 good size bedrooms, built in robes
- Master room with built in and ensuite
- Open plan living and dining room
- Well presented kitchen with tiled floors
- Updated bathroom, separate bath & shower