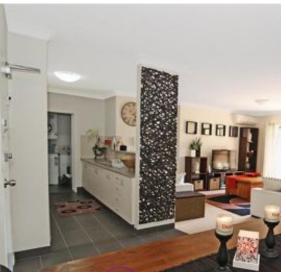

#### Features:

- 2 good size bedrooms, built in robes
- Master room with built in and ensuite
- Open plan living and dining room
- Well presented kitchen with tiled floors
- Updated bathroom, separate bath & shower