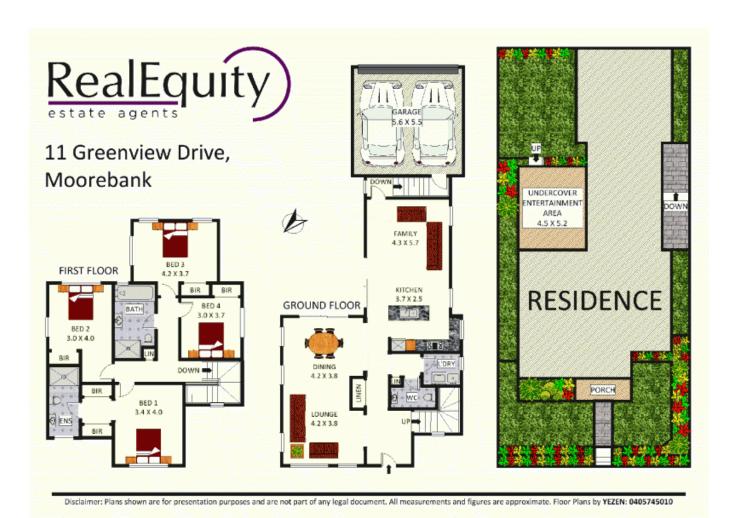

## SOLD \$928,000

Contact: Joshua Prestia

02 9755 4222 0404 252 695 Anthony Prestia 02 9755 4222 0414 775 577

**Type:** House **Sold Date:** 10/09/2016 **Land:** 341m2

https://www.realequity.com.au

Plans shown are only indicative of layout. Dimensions are approximate.