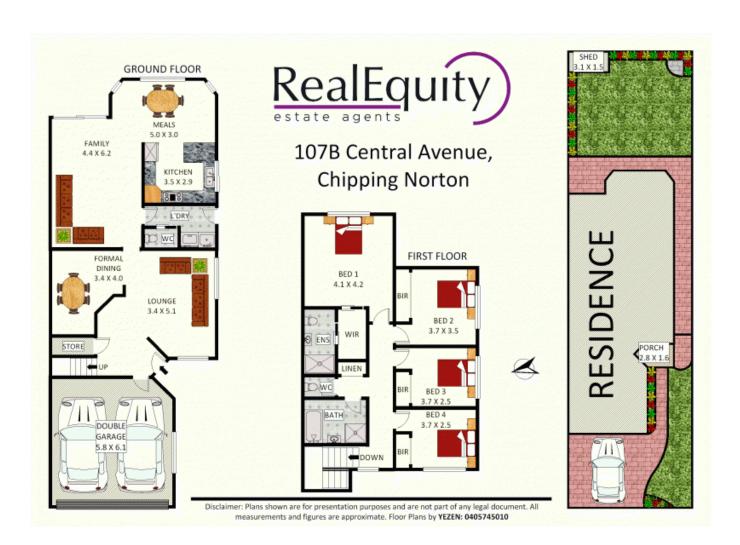

Features
Entrance leading to formal living
Open plan rumpus room
Excellent kitchen with meals area

## SOLD \$805,000

Contact: Anthony Prestia

02 9755 4222 0414 775 577 Joshua Prestia 02 9755 4222 0404 252 695

Type: Semi Detached Sold Date: 02/09/2016 Land: 350m2

https://www.realequity.com.au

Plans shown are only indicative of layout. Dimensions are approximate.