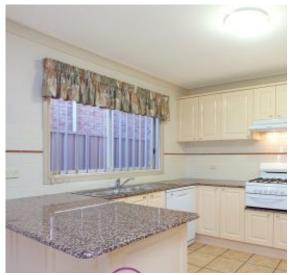

Features
Entrance leading to formal living
Open plan rumpus room
Excellent kitchen with meals area