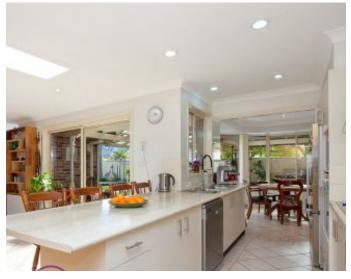

## Features

Formal living areas at the front of the home Large open plan kitchen with gas cooking Free flowing informal living spaces