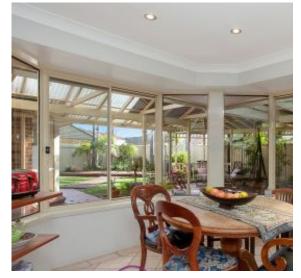

## Features

Formal living areas at the front of the home Large open plan kitchen with gas cooking Free flowing informal living spaces