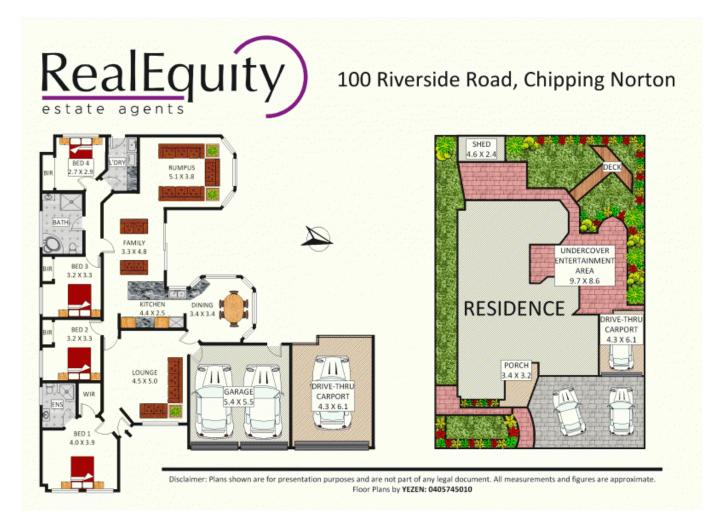

osite beautiful parklands.

## Features

Formal living areas at the front of the home Large open plan kitchen with gas cooking Free flowing informal living spaces



## SOLD \$1,000,000

| 00LD #1,000,000               |                |
|-------------------------------|----------------|
| Contact:                      | Joshua Prestia |
|                               | 02 9755 4222   |
|                               | 0404 252 695   |
|                               | Joshua Prestia |
|                               | 02 9755 4222   |
|                               | 0404 252 695   |
| Туре:                         | House          |
| Sold Date:                    | 19/07/2016     |
| Land:                         | 600m2          |
| https://www.realequity.com.au |                |



Plans shown are only indicative of layout. Dimensions are approximate.