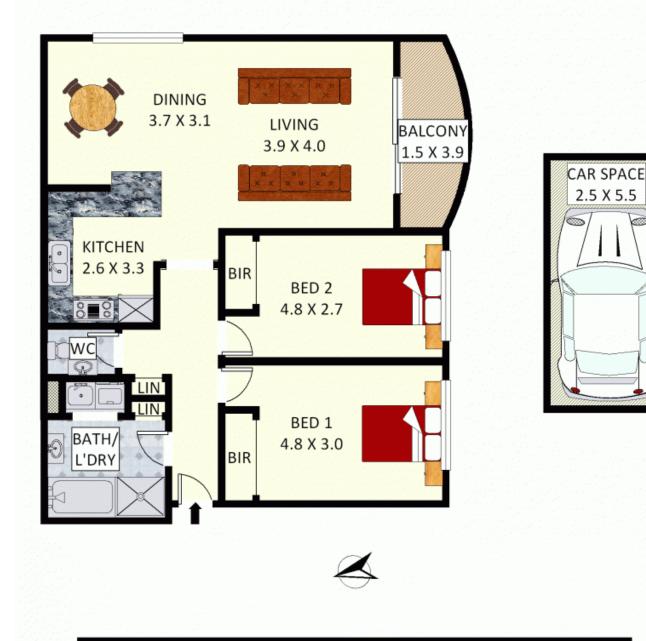

# 9/12 Frank Oliveri Drive, Chipping Norton

Plans shown are only indicative brance of the necessaria tipp overnases and are not part of any legal document. All measurements and figures are approximate. Eloor Plans by YEZEN: 0405745010