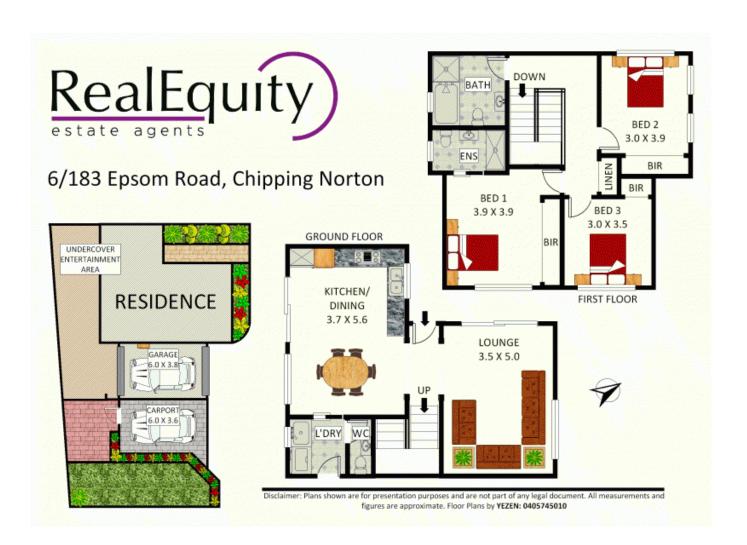

## Chipping Norton, NSW 6/183 Epsom Road

A Tasteful Renovation Meets a Unique Design

The impeccable grounds with wrap around yard compliment the stunning interior that has undergone a beautiful transformation to make the perfect townhouse to proudly call home.

## Features

Lovely garden leading to entrance Large separate lounge room Eat-in kitchen with contemporary design 3 spacious bedrooms with built ins

## BED BATH

2 3 CAI



## SOLD \$695,000

Contact: Anthony Prestia

02 9755 4222 0414 775 577 Joshua Prestia 02 9755 4222

02 9755 4222 0404 252 695

Type: Townhouse
Sold Date: 27/08/2016
https://www.realequity.com.au



Plans shown are only indicative of layout. Dimensions are approximate.