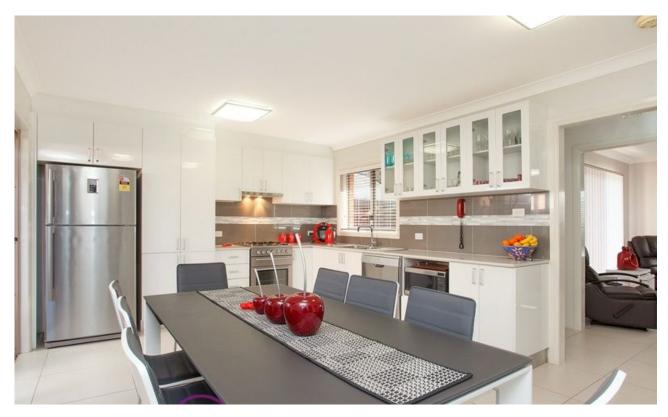

## Features

Lovely garden leading to entrance Large separate lounge room Eat-in kitchen with contemporary design 3 spacious bedrooms with built ins