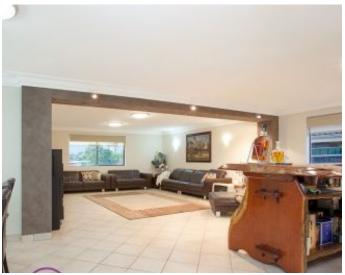

#### Features:

- Double entry leading to wide front foyer
- Huge open plan living, combined dining room
- Huge ultra modern kitchen with stone finish
- Island bench and stainless steel appliances