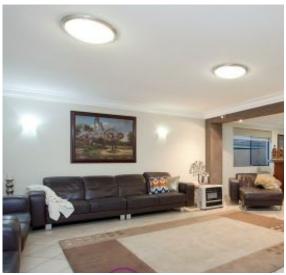

#### Features:

- Double entry leading to wide front foyer
- Huge open plan living, combined dining room
- Huge ultra modern kitchen with stone finish
- Island bench and stainless steel appliances