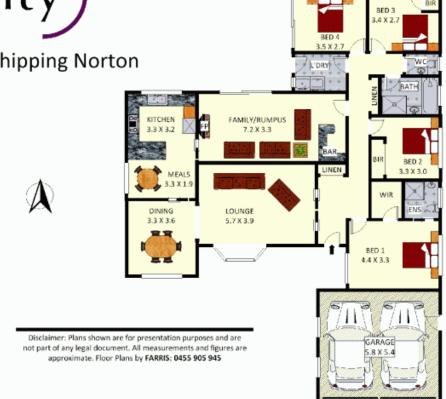

## Chipping Norton, NSW 9 Banbury Crescent

Lovely Design Filled with Family Comforts

Presented with an inviting front facade, landscaped gardens and positioned on a desirably wide street, 9 Banbury Crescent offers a very functional floorplan that will please the entire family with the convenience of being able to move straight in and enjoy.

## Features:

- Inviting entrance with landscaped gardens
- Combined formal living and dining room
- 4 great size bedrooms, 3 with built in robes

## RealEquity

9 Banbury Crescent, Chipping Norton

Plans shown are only indicative of layout. Dimensions are approximate.