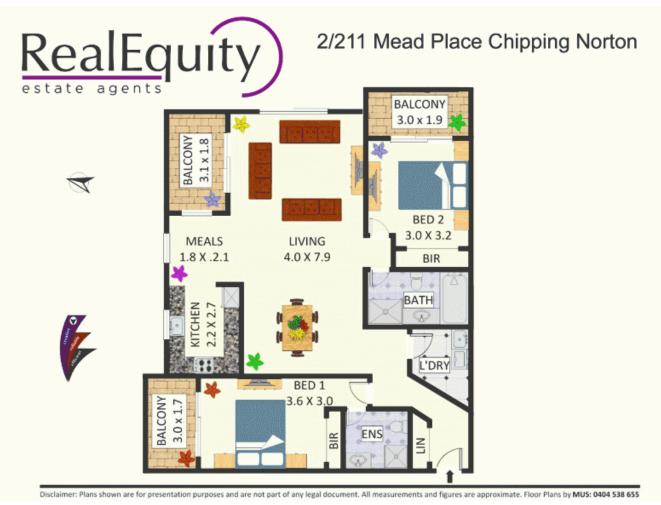

## Features:

- 2 great sized bedrooms with built in robes
- Master bedroom with excellent en suite
- Both bedrooms with private balconies

Plans shown are only indicative of layout. Dimensions are approximate.