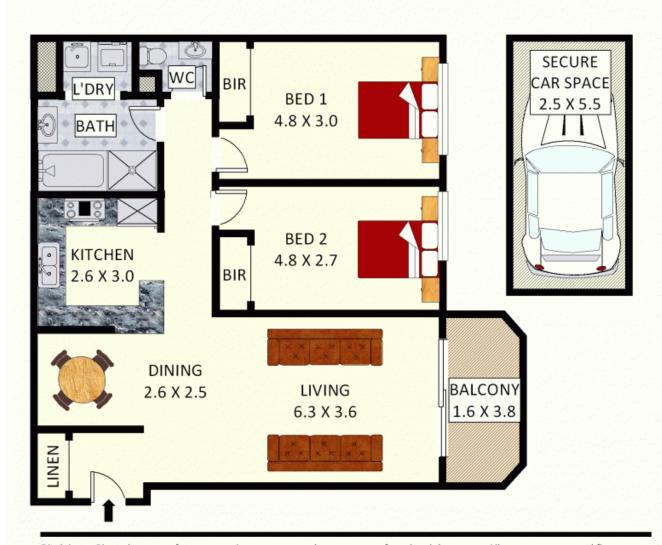

### 4/7 Mead Drive, Chipping Norton

Disclaimer: Plans shown are for presentation purposes and are not part of any legal document. All measurements and figures are Plans shown are only indicative of layout. Dimensions are plans by FARRIS: 0455 905 945