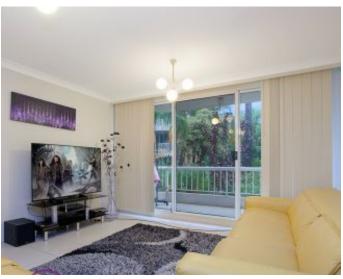

#### Features:

Light filled living and dining spaces Spacious kitchen with breakfast bar 2 good size bedrooms with built in robes Main bathroom with floor to ceiling tiles Laundry nook off main bathroom