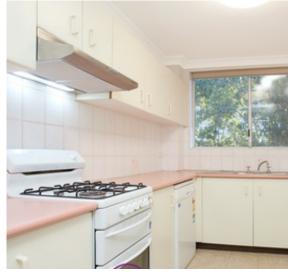

## Features:

- 3 Bedroom's two with built ins
- Open plan living and dining spaces
- -Large kitchen with gas cooking
- -Main bedroom with en suite
- -Well maintained bathroom
- -Ducted air conditioning