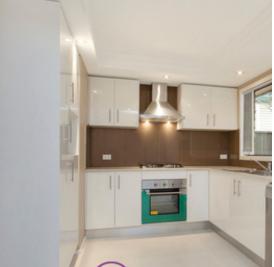

## Features:

- -Separate lounge and dining areas
- -Large kitchen, loads of storage
- -3 bedrooms, built in robes
- -Down-lights, vertical blinds
- -Split system air conditioner
- -Entertainers backyard with undercover area