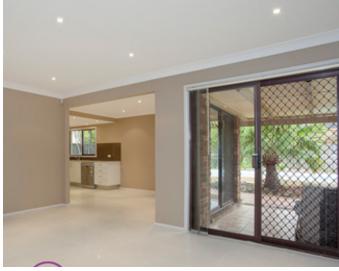

## Features:

- -Separate lounge and dining areas
- -Large kitchen, loads of storage
- -3 bedrooms, built in robes
- -Down-lights, vertical blinds
- -Split system air conditioner
- -Entertainers backyard with undercover area