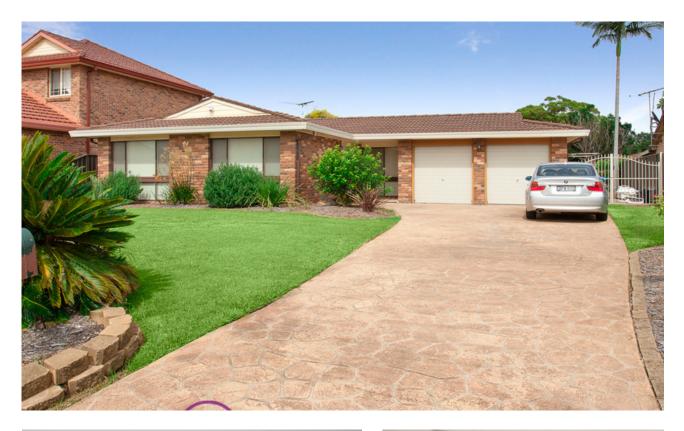

## CHIPPING NORTON, NSW 33 Derby Crescent

Capturing a contemporary lifestyle in an extremely convenient location this stunning single level home boasts an array of tasteful and quality renovations rarely found on the rental market.

## Features:

- -Separate lounge and dining areas
- -Large kitchen, loads of storage
- -3 bedrooms, built in robes
- -Down-lights, vertical blinds
- -Split system air conditioner
- -Entertainers backyard with undercover area