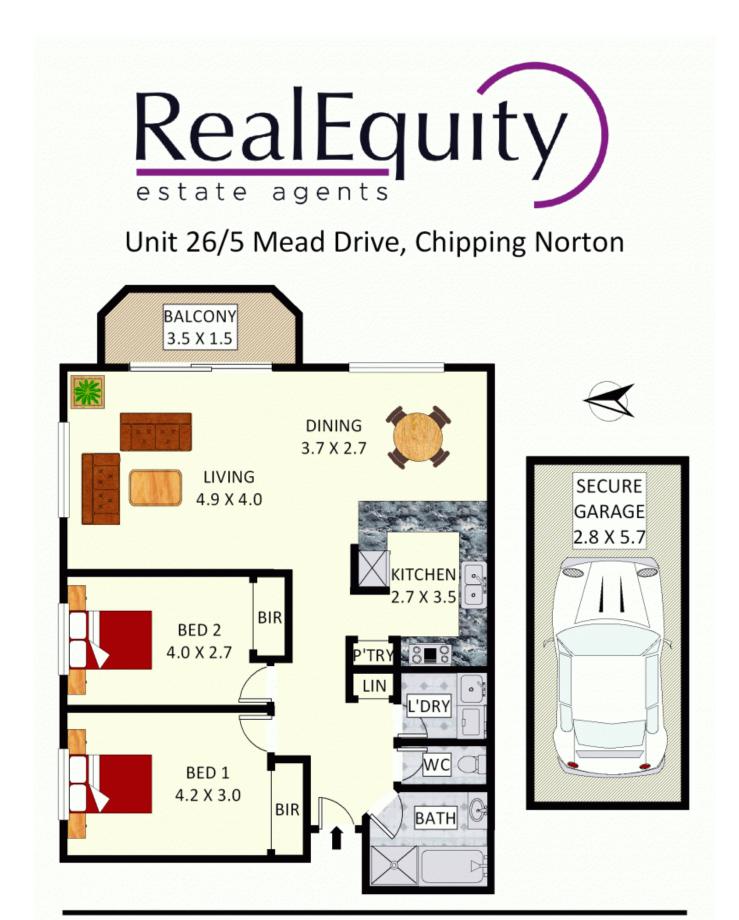

## Features:

- 2 great size bedrooms, with built in robes
- Open plan living and dining spaces
- Large kitchen with servery & gas cooking
- Main bathroom with floor to ceiling tiles
- Entertainer's balcony overlooking parklands

Disclaimer: Plans shown are for presentation purposes and are not part of any legal document. All measurements Plans shown are only indicative of layout. Dimensions are approximation of Plans by FARRIS: 0455 905 945