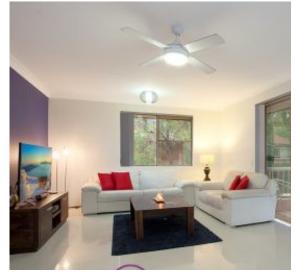

## Features:

- 2 great size bedrooms, with built in robes
- Open plan living and dining spaces
- Large kitchen with servery & gas cooking
- Main bathroom with floor to ceiling tiles
- Entertainer's balcony overlooking parklands