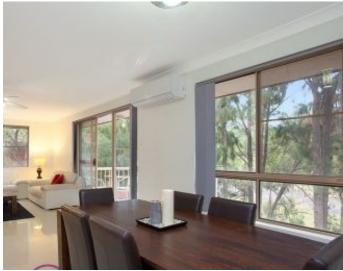

## Features:

- 2 great size bedrooms, with built in robes
- Open plan living and dining spaces
- Large kitchen with servery & gas cooking
- Main bathroom with floor to ceiling tiles
- Entertainer's balcony overlooking parklands