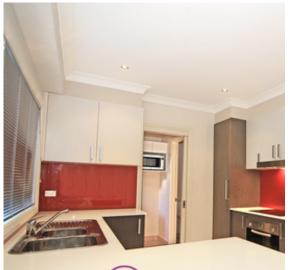

## Features

- 3 large bedrooms, built ins
- Main with en suite and walk in robe
- Lovely bathroom with separate shower and bath
- Stunning gourmet kitchen with stone bench tops
- Open plan lounge room with timber floors
- Internal laundry with 3rd toilet