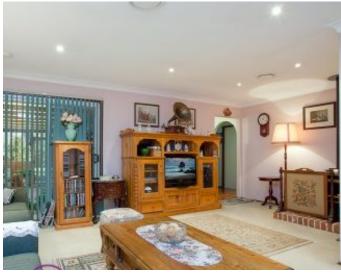

## Features

- 3 good sized bedrooms, built robes
- L shaped lounge and dining areas
- Large kitchen, adjoining meals area
- Well presented 3-way bathroom
- Ducted air con plus ceiling fans