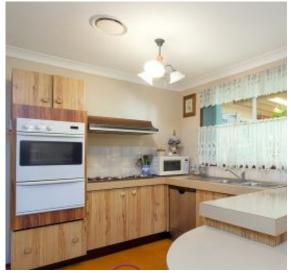

## Features

- 3 good sized bedrooms, built robes
- L shaped lounge and dining areas
- Large kitchen, adjoining meals area
- Well presented 3-way bathroom
- Ducted air con plus ceiling fans