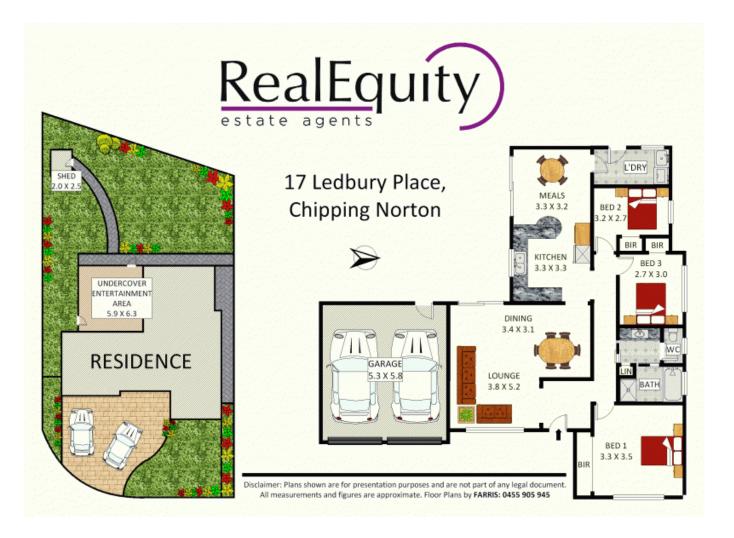

llent suburb. Combining a spacious interior with huge backyard this well kept residence presents a sensational opportunity for the investor, developer or owner occupier.

## Features

- 3 good sized bedrooms, built robes
- L shaped lounge and dining areas
- Large kitchen, adjoining meals area
- Well presented 3-way bathroom
- Ducted air con plus ceiling fans



## SOLD \$790,000

| Contact:                      | Anthony Prestia |
|-------------------------------|-----------------|
|                               | 02 9755 4222    |
|                               | 0414 775 577    |
| Туре:                         | House           |
| Sold Date:                    | 13/05/2016      |
| Land:                         | 690m2           |
| https://www.realequity.com.au |                 |



Plans shown are only indicative of layout. Dimensions are approximate.