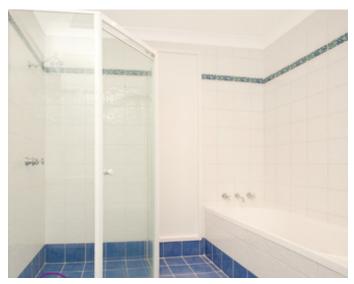

- L Shape lounge and dining
- Modern kitchen with contemporary splash back
- 3 Bedrooms with built in wardrobes
- Modern bathroom with floor to ceiling tiles
- Polished timber floor boards throughout
- Large enclosed sun-room with tiles