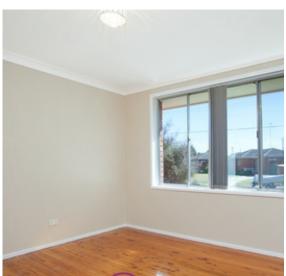

- L Shape lounge and dining
- Modern kitchen with contemporary splash back
- 3 Bedrooms with built in wardrobes
- Modern bathroom with floor to ceiling tiles
- Polished timber floor boards throughout
- Large enclosed sun-room with tiles