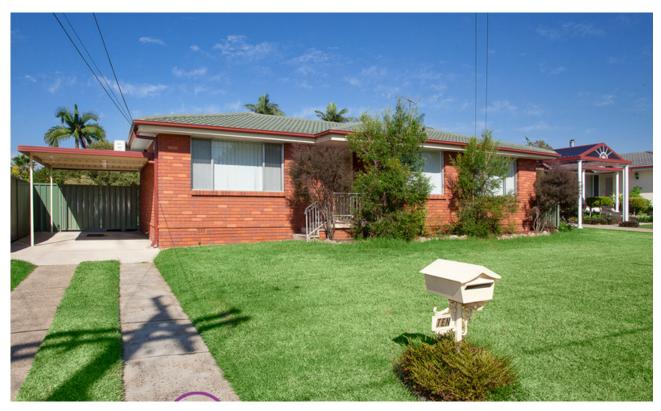

## CHIPPING NORTON, NSW 10 Ross Street

If a modern home in a perfect location, situated within minutes of all amenities is what you are after, then look no further. This wonderful family home will be sure to please with its beautiful style and presentation, Features include:

- L Shape lounge and dining
- Modern kitchen with contemporary splash back
- 3 Bedrooms with built in wardrobes
- Modern bathroom with floor to ceiling tiles
- Polished timber floor boards throughout
- Large enclosed sun-room with tiles