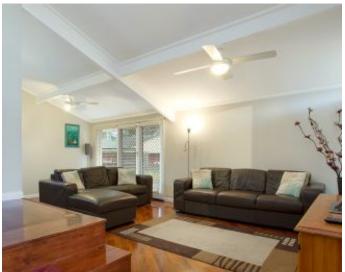

## Features:

- 5 good size bedrooms, built ins
- Cathedral style ceilings throughout
- Master room with walk in robe & ensuite
- Bathroom with separate bath & shower
- Light filled, combined living and dining spaces
- Kitchen with meals area and walk in pantry