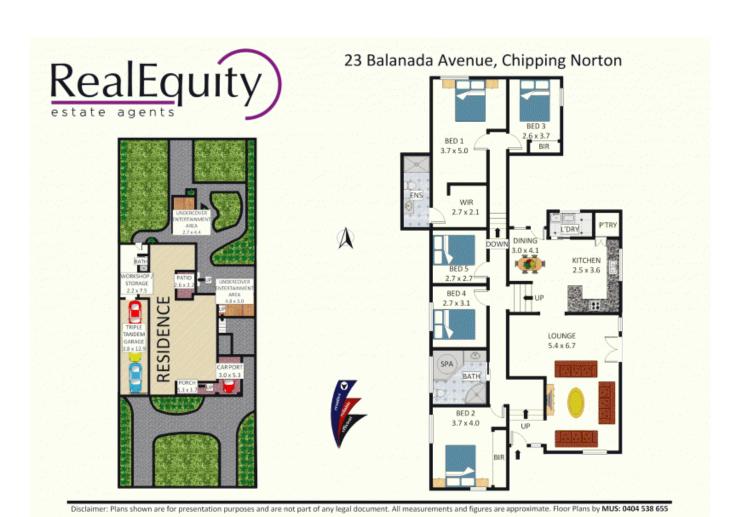

## Features:

- 5 good size bedrooms, built ins
- Cathedral style ceilings throughout
- Master room with walk in robe & ensuite
- Bathroom with separate bath & shower
- Light filled, combined living and dining spaces
- Kitchen with meals area and walk in pantry

## **Contact Agent**

Contact: Joshua Prestia

 Type:
 House

 Sold Date:
 22/07/2016

 Land:
 847m2

https://www.realequity.com.au

Plans shown are only indicative of layout. Dimensions are approximate.