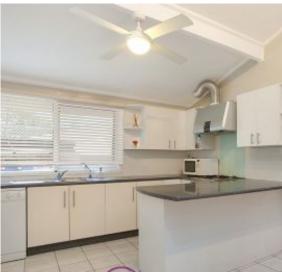

## Features:

- 5 good size bedrooms, built ins
- Cathedral style ceilings throughout
- Master room with walk in robe & ensuite
- Bathroom with separate bath & shower
- Light filled, combined living and dining spaces
- Kitchen with meals area and walk in pantry