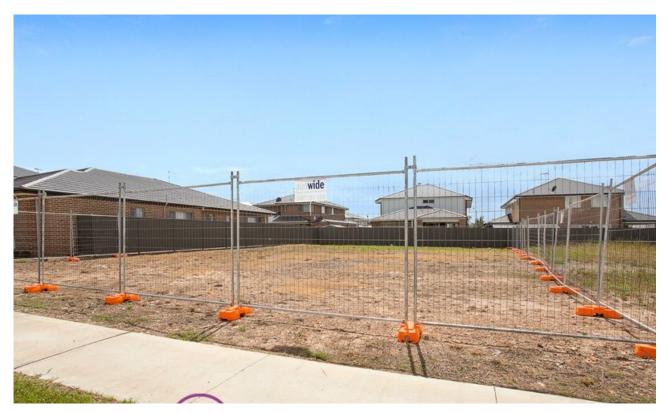

## Voyager Point, NSW Lot 88 Bullrush Crescent

This pristine block of land presents a great opportunity to purchase an excellent building block in a highly sought after suburb. This exclusive registered block is surrounded by all new contemporary homes with scenic riverside walks and waterways of William Creek and The Georges River.Offered in an appealing, prime position in Voyager Point with the flexibility to choose your own builder to design and build your dream home.

Approx Dimensions: Land size: 546.8sqm Frontage: 17m