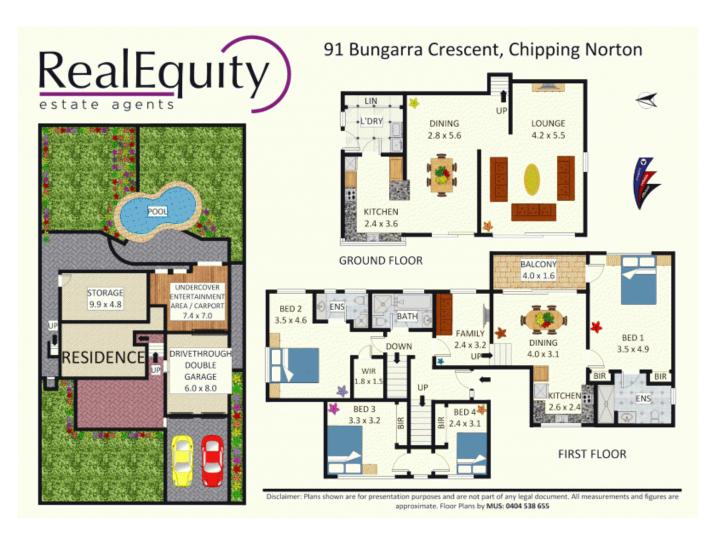

is also the perfect provision for inlaw accommodation.

## Features:

- Lovely front foyer with courtyard area
- 4 great sized bedrooms, built in robes



## SOLD \$895,000

| 30LD 4033,000                 |                 |
|-------------------------------|-----------------|
| Contact:                      | Anthony Prestia |
|                               | 02 9755 4222    |
|                               | 0414 775 577    |
|                               | Joshua Prestia  |
|                               | 02 9755 4222    |
|                               | 0404 252 695    |
| Туре:                         | House           |
| Sold Date:                    | 11/03/2016      |
| Land:                         | 757m2           |
| https://www.realequity.com.au |                 |



Plans shown are only indicative of layout. Dimensions are approximate.