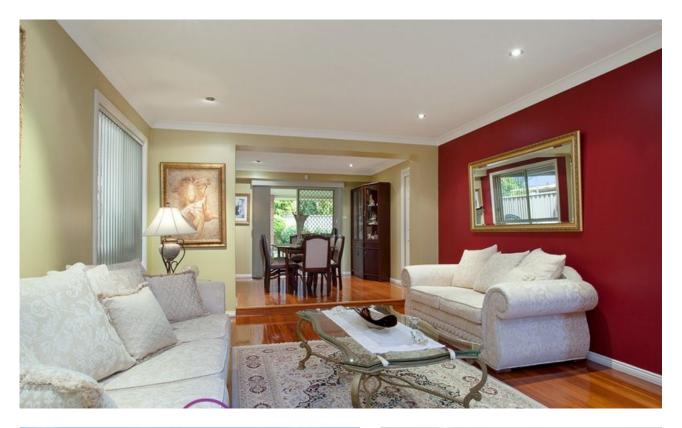

## Features

Manicured gardens leading to entrance Sunken lounge walking into dining area Open plan kitchen with large meals area Informal living area/rumpus room 4 good sized bedroom with built in robes