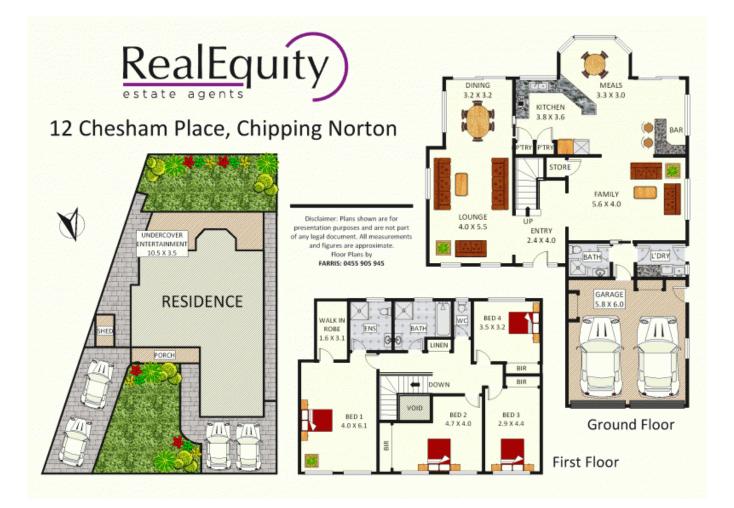

n lounge walking into dining area Open plan kitchen with large meals area Informal living area/rumpus room 4 good sized bedroom with built in robes



## SOLD \$1,150,000 Co

| 00LD (1,100,000               |                 |
|-------------------------------|-----------------|
| Contact:                      | Anthony Prestia |
|                               | 02 9755 4222    |
|                               | 0414 775 577    |
|                               | Joshua Prestia  |
|                               | 02 9755 4222    |
|                               | 0404 252 695    |
| Туре:                         | House           |
| Sold Date:                    | 27/05/2016      |
| Land:                         | 524m2           |
| https://www.realequity.com.au |                 |



Plans shown are only indicative of layout. Dimensions are approximate.