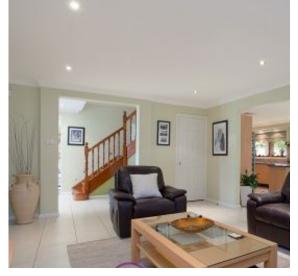

## Features

Manicured gardens leading to entrance Sunken lounge walking into dining area Open plan kitchen with large meals area Informal living area/rumpus room 4 good sized bedroom with built in robes