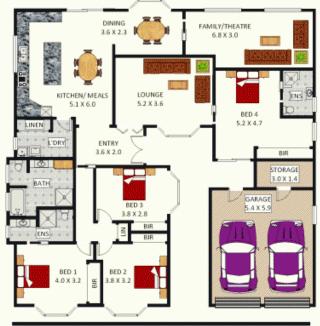

## 3 Wendlebury Rd, Chipping Norton

Disclaimer: Plans shown are for presentation purposes and are not part of any legal document. All measurements and figures are approximate. Floor Plans by FARRIS: 0455 905 945

Plans shown are only indicative of layout. Dimensions are approximate.