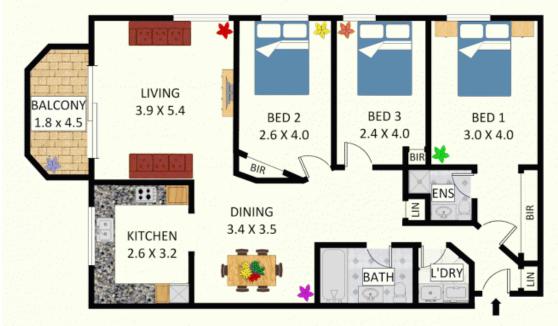

## 15/12 Frank Oliveri Drive, Chipping Norton

Disclaimer: Plans shown are for presentation purposes and are not part of any legal document. All measurements and figures are approximate. Floor Plans by MUS: 0404 538 655

Plans shown are only indicative of layout. Dimensions are approximate.