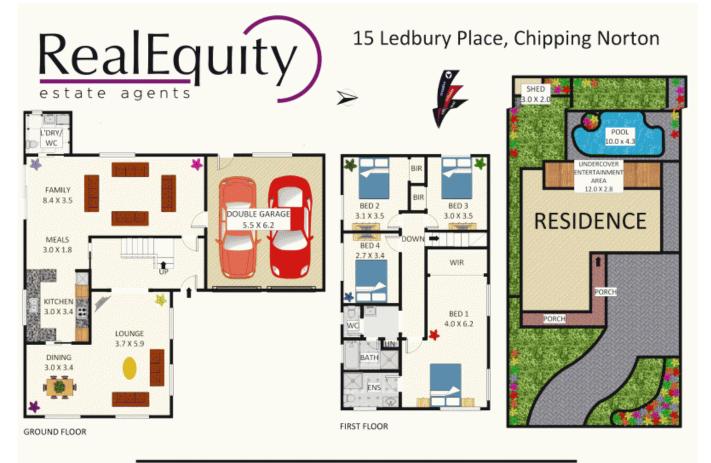

## Features:

- 4 great sized bedrooms with built in robes
- Master bedroom with built in & ensuite
- Formal lounge with combined dining room
- Timber kitchen with plenty of cupboard space
- Additional family room with combined meals area

Disclaimer: Plans shown are for presentation purposes and are not part of any legal document. All measurements and figures are approximate. Floor Plans by MUS: 0404 538 655

Plans shown are only indicative of layout. Dimensions are approximate.