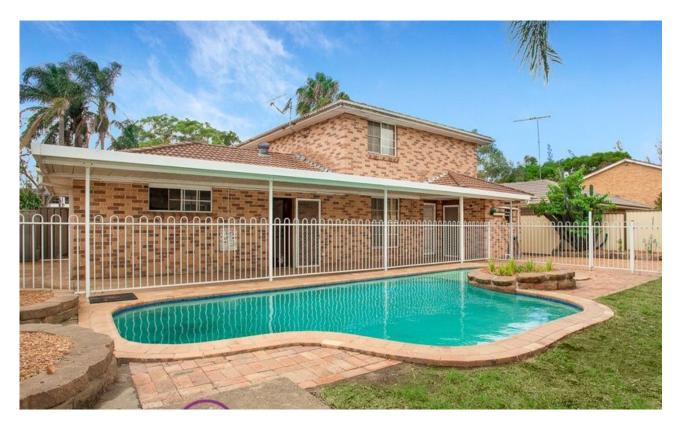

## Chipping Norton, NSW 15 Ledbury Place

Offering an excellent opportunity to finish to your own taste, this dual level residence offers a great design and loads of entertainment areas and positioned close to all local amenities, public transport and shopping centres.

## Features:

- 4 great sized bedrooms with built in robes
- Master bedroom with built in & ensuite
- Formal lounge with combined dining room
- Timber kitchen with plenty of cupboard space
- Additional family room with combined meals area