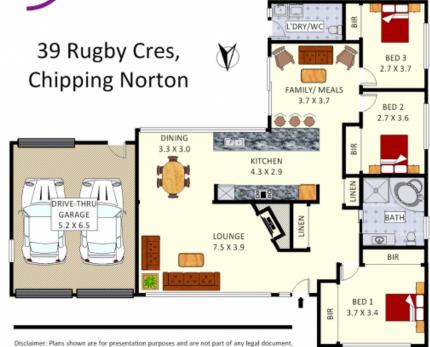

## Features:

- Landscaped gardens leading to inviting entrance
- Spacious living room with built in media alcove
- Stylish kitchen with high quality finishes
- Family room or meals with views to the backyard
- 3 great sized bedrooms with built in robes