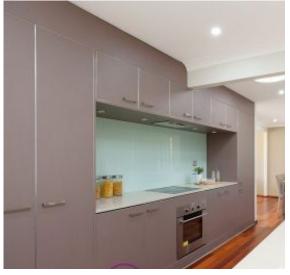

## Features:

- Landscaped gardens leading to inviting entrance
- Spacious living room with built in media alcove
- Stylish kitchen with high quality finishes
- Family room or meals with views to the backyard
- 3 great sized bedrooms with built in robes