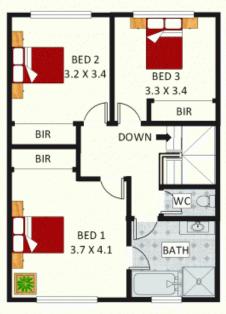

### 14a Wellwood Avenue, Moorebank

First Floor

Plans shown are only indicative of layout. Dimensions are approximate.