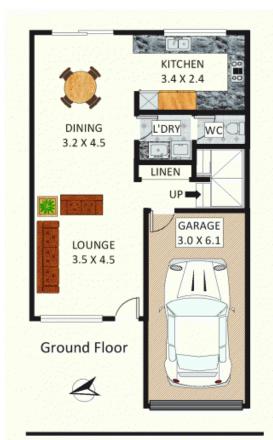

### SOLD \$625,000

Contact: Joshua Prestia

02 9755 4222 0404 252 695 Anthony Prestia 02 9755 4222 0414 775 577

 Type:
 Semi Detached

 Sold Date:
 17/12/2015

 Land:
 252m2

https://www.realequity.com.au

Disclaimer: Plans shown are for presentation purposes and are not part of any legal document. All measurements and figures are approximate. Floor Plans by FARRIS: 0455 905 945

### 14a Wellwood Avenue, Moorebank

First Floor

Plans shown are only indicative of layout. Dimensions are approximate.