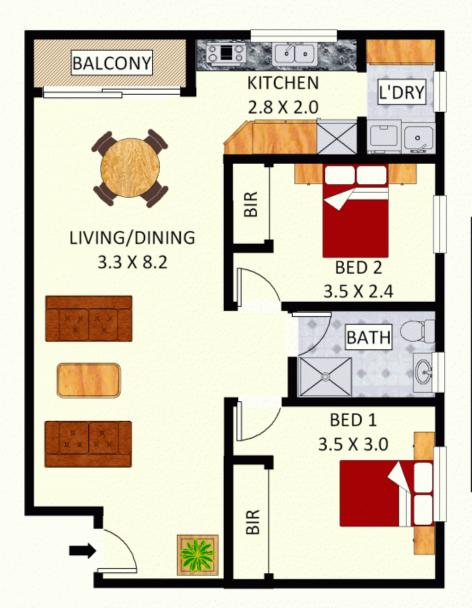

## 10/9 Hart Street, Warwick Farm

1 X CAR SPACE: 3.0 X 5.6

Plans shown are only indicative of layout Dimensions are approximate and are not part of any legal document. All measurements and