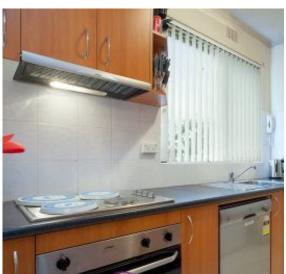

#### Features:

- 2 great sized bedrooms, built in robes
- Combined lounge and dining areas
- Well presented kitchen and bathroom
- Good sized separate laundry
- Balcony off living spaces