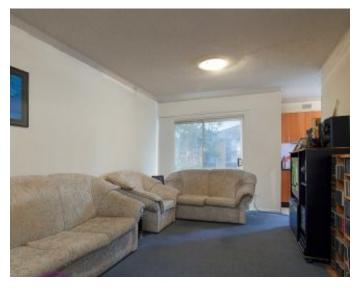

#### Features:

- 2 great sized bedrooms, built in robes
- Combined lounge and dining areas
- Well presented kitchen and bathroom
- Good sized separate laundry
- Balcony off living spaces