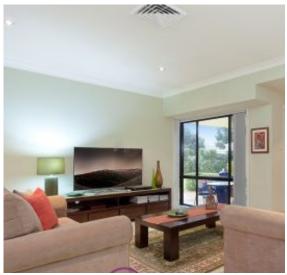

## Features

- Charming wrap around porch
- Large formal lounge and dining spaces
- Open plan informal living area
- Modern kitchen with granite bench top