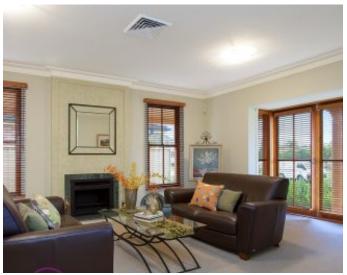

## Features

- Charming wrap around porch
- Large formal lounge and dining spaces
- Open plan informal living area
- Modern kitchen with granite bench top