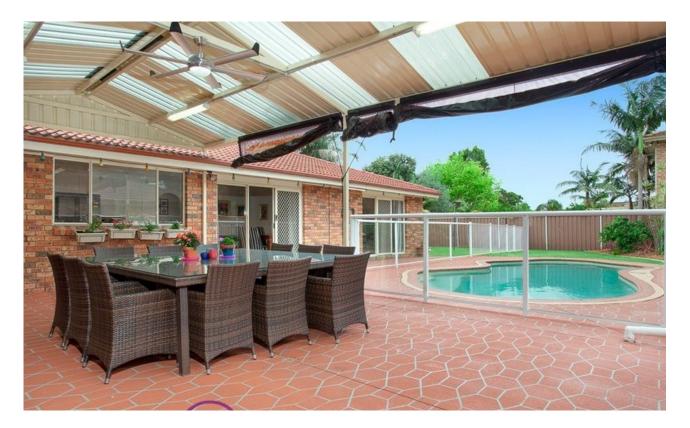

## Chipping Norton, NSW 63 Central Avenue

Nestled behind gates & fences this lovely residence boasts expansive living spaces, generous entertaining areas & modern inclusions that has been perfectly setup for the growing family. The superb location just metres to shops and transport compliments this beautiful home.

## Features

- Large formal lounge leading to dining area
- Huge gourmet kitchen with stone bench
- Open plan meals area and sitting room
- 4 good sized bedrooms, built in wardrobes
- Master with well-kept en suite