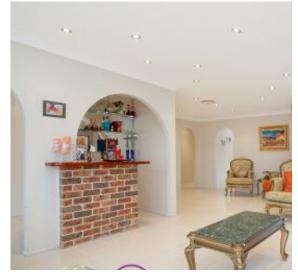

## Features

- Large formal lounge leading to dining area
- Huge gourmet kitchen with stone bench
- Open plan meals area and sitting room
- 4 good sized bedrooms, built in wardrobes
- Master with well-kept en suite