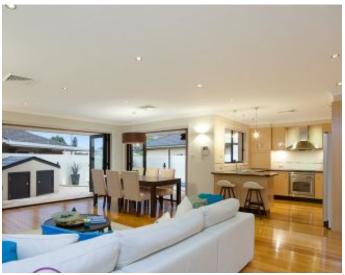

## Features

- Stunning facade leading to double doors
- Flowing living spaces with bi folding doors
- Superb kitchen with 40mm granite benchtops
- Stainless appliances & loads of cupboard space