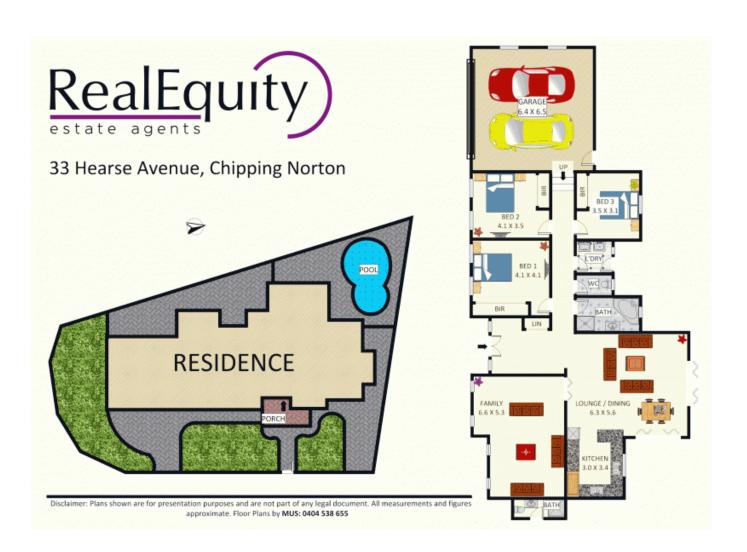

## 3 BED

## **SOLD - Price Undisclosed**

Contact: Anthony Prestia

**Type:** House **Sold Date:** 14/12/2015 **Land:** 665m2

https://www.realequity.com.au

Plans shown are only indicative of layout. Dimensions are approximate.