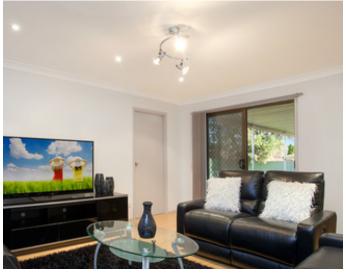

## Features

- Open plan lounge and dining
- Stunning kitchen with stone benches
- 4 bedrooms plus built ins
- Main with spacious en suite
- Modern bathroom with floor to ceiling tiles