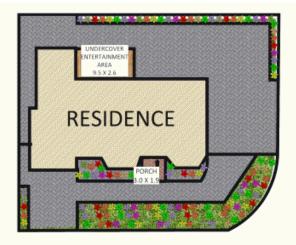

## Chipping Norton, NSW 93 Ascot Drive

Embracing 180 degree park views and enjoying a desirable corner position, the undeniable character, striking facade, elegant appeal and functional floorplan is ideal for the growing or the extended family.

## Features:

- Superbly maintained gardens & grounds
- Elegant double door entrance with large foyer
- Combined, light filled formal lounge & dining
- Gourmet kitchen with gas cooking & meals area
- 4 double bedrooms with built in robes
- 5th bedroom downstairs with access to yard