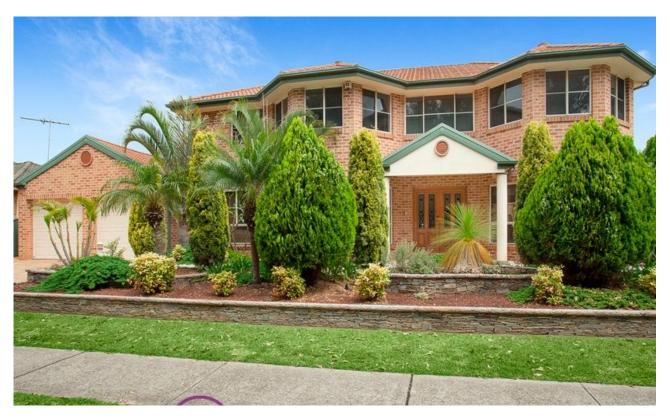

## Chipping Norton, NSW 93 Ascot Drive

Embracing 180 degree park views and enjoying a desirable corner position, the undeniable character, striking facade, elegant appeal and functional floorplan is ideal for the growing or the extended family.

## Features:

- Superbly maintained gardens & grounds
- Elegant double door entrance with large foyer
- Combined, light filled formal lounge & dining
- Gourmet kitchen with gas cooking & meals area
- 4 double bedrooms with built in robes
- 5th bedroom downstairs with access to yard