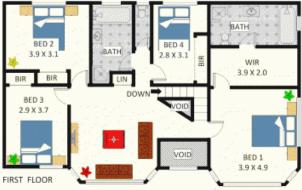

## Chipping Norton, NSW 93 Ascot Drive

Embracing 180 degree park views and enjoying a desirable corner position, the undeniable character, striking facade, elegant appeal and functional floorplan is ideal for the growing or the extended family.

## Features:

- Superbly maintained gardens & grounds
- Elegant double door entrance with large foyer
- Combined, light filled formal lounge & dining
- Gourmet kitchen with gas cooking & meals area
- 4 double bedrooms with built in robes
- 5th bedroom downstairs with access to yard