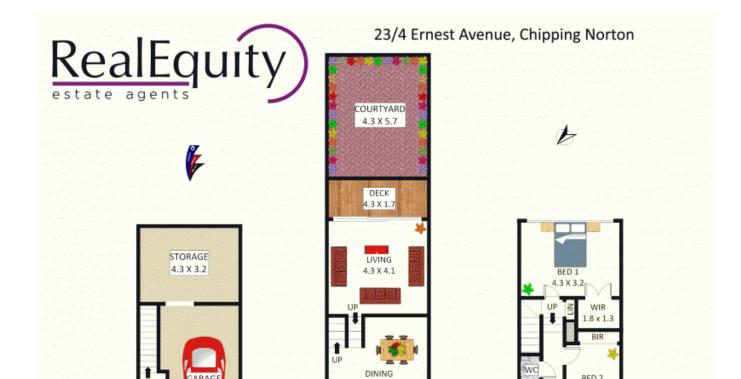

## Chipping Norton, NSW 23/4 Ernest Avenue

Stretching over 3 exciting levels of contemporary living this sensational townhouse has been freshly modernised and offers resort style surroundings in an extremely desirable complex.

## Features:

- Entrance foyer leading to light filled lounge
- Modern kitchen, stone bench & gas cooking
- Large separate dining room
- 2 great sized bedrooms with built in robes
- Superb bathroom with floor to ceiling tiles
- High ceilings, modern lighting & 600x600 tiles

## 2 BED







## SOLD \$575,000

Contact: Anthony Prestia

Type: Townhouse
Sold Date: 12/11/2015
https://www.realequity.com.au



Disclaimer: Plans shown are for presentation purposes and are not part of any legal document. All measurements and figures are approximate. Floor Plans by MUS: 0404 538 655

2.7 X 3.6

KITCHEN

BED 2

2.4 X 4.8

SECOND FLOOR

3.0 X 5.9

GROUND FLOOR