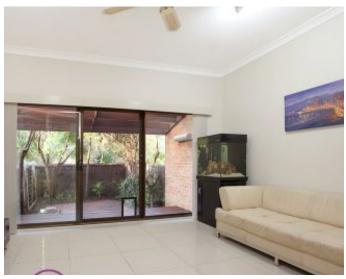

## Features:

- Entrance foyer leading to light filled lounge
- Modern kitchen, stone bench & gas cooking
- Large separate dining room
- 2 great sized bedrooms with built in robes
- Superb bathroom with floor to ceiling tiles
- High ceilings, modern lighting & 600x600 tiles