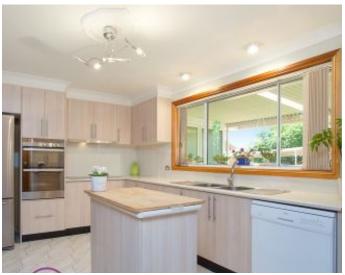

## Features

- Double door entrance leading to foyer
- Large open plan lounge and dining area
- Additional rumpus room plus family room
- Lovely modern kitchen with island bench
- 5 double bedrooms with built in robes