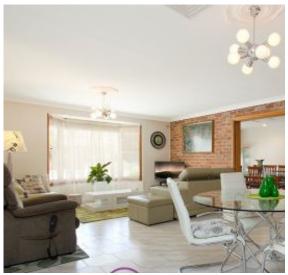

## Features

- Double door entrance leading to foyer
- Large open plan lounge and dining area
- Additional rumpus room plus family room
- Lovely modern kitchen with island bench
- 5 double bedrooms with built in robes