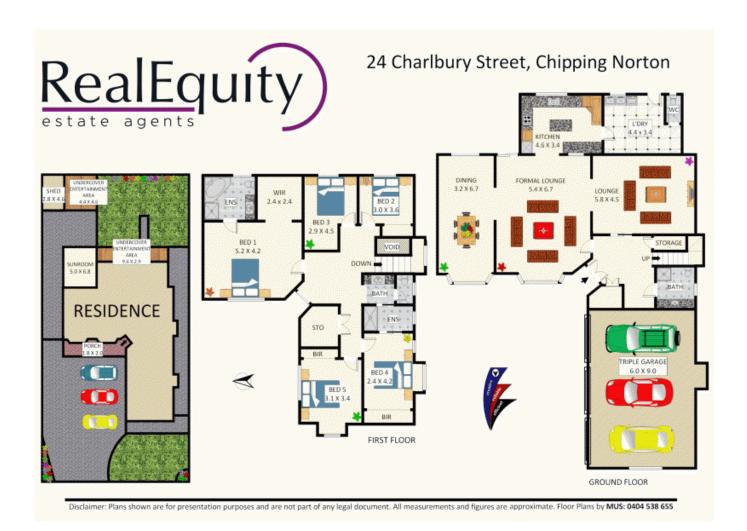

## Chipping Norton, NSW 24 Charlbury Street

Offered for the first time since built, this extremely solid residence was designed with space in mind. Presenting an appealing floorplan plus enough room for in law accommodation this immaculate home is set over 2 inviting levels and is perfect for the large family.

## Features

- Double door entrance leading to foyer
- Large open plan lounge and dining area
- Additional rumpus room plus family room
- Lovely modern kitchen with island bench
- 5 double bedrooms with built in robes

## SOLD \$1,110,000

Contact: Joshua Prestia

02 9755 4222 0404 252 695

**Type:** House Sold Date: 07/11/2015 Land: 789m2

https://www.realequity.com.au

Plans shown are only indicative of layout. Dimensions are approximate.