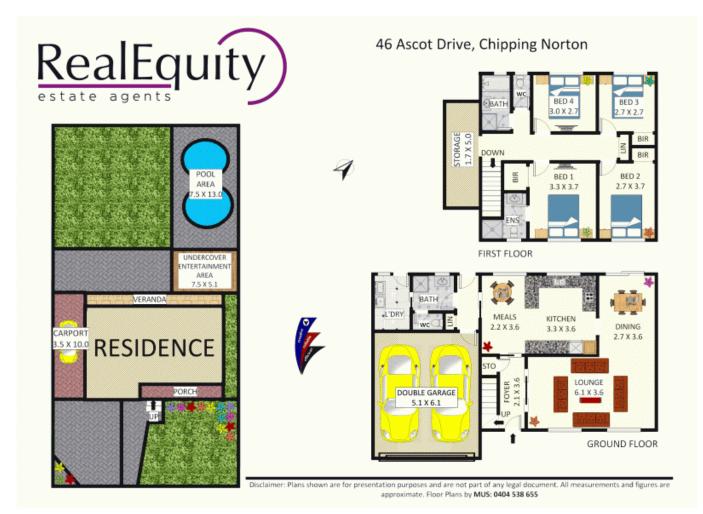

e
- L shaped lounge and dining spaces
- Brand new kitchen with meals area
- 4 good sized bedrooms, built in robes
- Main bedroom with well kept en suite



## SOLD \$880,000

| 30LD #000,000                 |                 |
|-------------------------------|-----------------|
| Contact:                      | Joshua Prestia  |
|                               | 02 9755 4222    |
|                               | 0404 252 695    |
|                               | Anthony Prestia |
|                               | 02 9755 4222    |
|                               | 0414 775 577    |
| Туре:                         | House           |
| Sold Date:                    | 11/11/2015      |
| Land:                         | 670m2           |
| https://www.realequity.com.au |                 |



Plans shown are only indicative of layout. Dimensions are approximate.