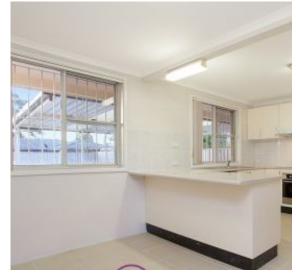

## Features

- Attractive facade leading to inviting entrance
- L shaped lounge and dining spaces
- Brand new kitchen with meals area
- 4 good sized bedrooms, built in robes
- Main bedroom with well kept en suite